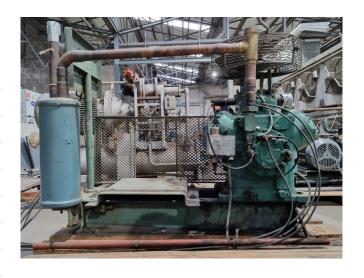

## **Used Bitzer 6G.2Y**

Used Bitzer 6G.2Y reciprocating compressor on Freon. Complete with a AC&R S-5692 oil separator with a volume of 6,7 liter and pressure and safety switches/gauges. The compressor has a displacement of 153 m³/h at 1750 RPM. It is possible to deliver this unit with a suitable electric motor.