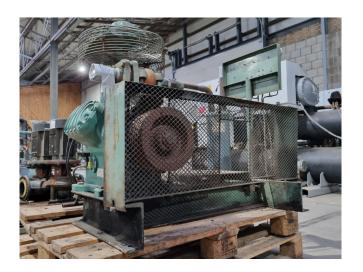

## **Used Bitzer 6G.2Y**

Used Bitzer 6G.2Y reciprocating compressor on Freon. Complete with a AC&R S-5692 oil separator with a volume of 6,7 liter and pressure and safety switches/gauges. The compressor has a displacement of 153 m³/h at 1750 RPM. It is possible to deliver this unit with a suitable electric motor.