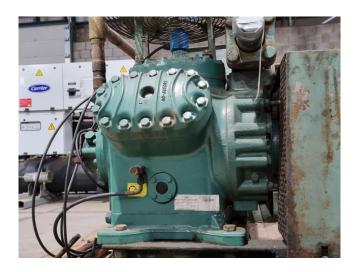

## **Used Bitzer 6G.2Y**

Used Bitzer 6G.2Y reciprocating compressor on Freon. Complete with a AC&R S-5692 oil separator with a volume of 6,7 liter and pressure and safety switches/gauges. The compressor has a displacement of 153 m³/h at 1750 RPM. It is possible to deliver this unit with a suitable electric motor.