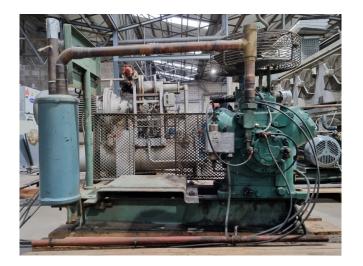

## **Used Bitzer 6G.2Y**

Used Bitzer 6G.2Y reciprocating compressor on Freon. Complete with a AC&R S-5692 oil separator with a volume of 6,7 liter and pressure and safety switches/gauges. The compressor has a displacement of 153 m³/h at 1750 RPM. It is possible to deliver this unit with a suitable electric motor.