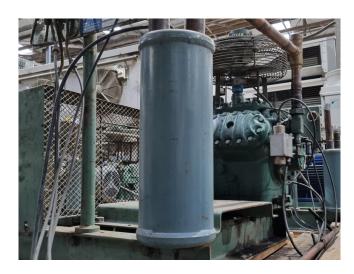

## **Used Bitzer 6G.2Y**

Used Bitzer 6G.2Y reciprocating compressor on Freon. Complete with a AC&R S-5692 oil separator with a volume of 6,7 liter and pressure and safety switches/gauges. The compressor has a displacement of 153 m³/h at 1750 RPM. It is possible to deliver this unit with a suitable electric motor.