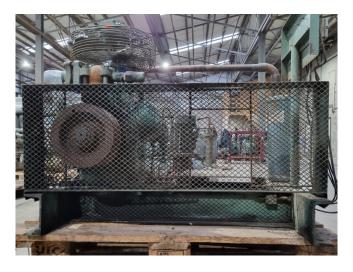

## **Used Bitzer 6G.2Y**

Used Bitzer 6G.2Y reciprocating compressor on Freon. Complete with a AC&R S-5692 oil separator with a volume of 6,7 liter and pressure and safety switches/gauges. The compressor has a displacement of 153 m³/h at 1750 RPM. It is possible to deliver this unit with a suitable electric motor.