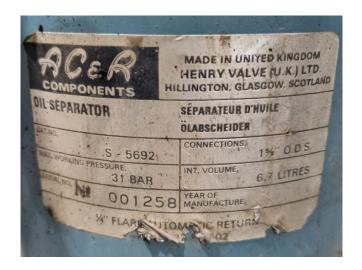

## **Used Bitzer 6G.2Y**

Used Bitzer 6G.2Y reciprocating compressor on Freon. Complete with a AC&R S-5692 oil separator with a volume of 6,7 liter and pressure and safety switches/gauges. The compressor has a displacement of 153 m³/h at 1750 RPM. It is possible to deliver this unit with a suitable electric motor.