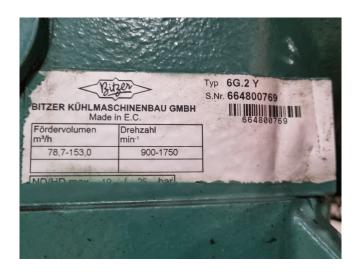

## **Specifications**

| Brand                    | Bitzer          |
|--------------------------|-----------------|
| Туре                     | 6G.2Y           |
| Refrigerant              | Freon           |
| kW at 0°C/+40°C          | 106,3           |
| kW at -5ºC/+40ºC         | 88,0            |
| kW at -10°C/+40°C        | 72,2            |
| kW at -20°C/+40°C        | 46,8            |
| kW at -30°C/+40°C        | 28,2            |
| kW at -40°C/+40°C        | 15,2            |
| kW at -45°C/+40°C        | 10,3            |
| Pressure safety switches | ✓               |
| Hp/Lp/Op                 |                 |
| Pressure gauges          | ✓               |
| Hp/Lp/Op                 |                 |
| Oil separator            | ✓               |
| Sight Glass              | ✓               |
| Solenoid Valve           | /               |
| m3 / h                   | 153             |
| Remarks                  | Y.o.b. 2003     |
| Sizes                    | 1140x800x900 mm |
|                          | (LxWxH)         |
| Stock                    | 1               |
|                          |                 |

## **Used Bitzer 6G.2Y**

Used Bitzer 6G.2Y reciprocating compressor on Freon. Complete with a AC&R S-5692 oil separator with a volume of 6,7 liter and pressure and safety switches/gauges. The compressor has a displacement of 153 m³/h at 1750 RPM. It is possible to deliver this unit with a suitable electric motor.