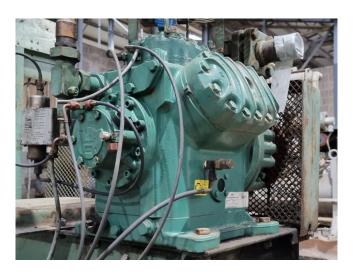

## **Used Bitzer 6G.2Y**

Used Bitzer 6G.2Y reciprocating compressor on Freon. Complete with a AC&R S-5692 oil separator with a volume of 6,7 liter and pressure and safety switches/gauges. The compressor has a displacement of 153 m³/h at 1750 RPM. It is possible to deliver this unit with a suitable electric motor.